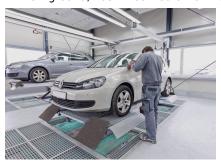

### Herkules HLS 1200

The lifting and lowering of the working height is done safely and smoothly with a Herkules HLS 1200 by Hedson and increases the access to damaged areas and the ergonomic work process. This lift is available in three types for different demands – on-ground, flush mounted and rail transportation. The lifts are easy to install and facilitate an individual planning of body shops by using the existing space optimally. Due to the low construction height, it is easy to drive the vehicles onto the lift. The work efficiency is increased and the quality is improved by better visual control opportunities due to the easy lifting.

## **ERGONOMIC**

Due to the low construction height, it is easy to drive the vehicles onto the lift. The work efficiency is increased and the quality is improved by better visual control opportunities due to the easy lifting