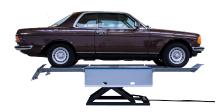

### Herkules HLS 1200

The lifting and lowering of the working height is done safely and smoothly with a Herkules HLS 1200 by Hedson and increases the access to damaged areas and the ergonomic work process. This lift is available in three types for different demands – on-ground, flush mounted and rail transportation. The lifts are easy to install and facilitate an individual planning of body shops by using the existing space optimally. Due to the low construction height, it is easy to drive the vehicles onto the lift. The work efficiency is increased and the quality is improved by better visual control opportunities due to the easy lifting.

- 2,5 tons lifting capacity
- Wheel supported
- Simple access to interim drive over ramps and deviate loading ramps
- On-ground, flush mounted or rail transport installations